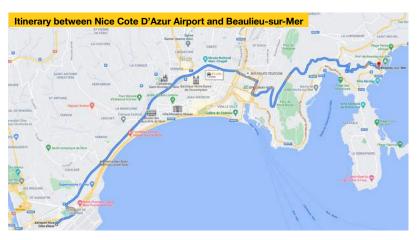

It has a variety of train connections & is very easy to reach by car as well. The closest airport is Nice Cote D'Azur Airport which is in only 17 kilometers distance.

Transportation options from Nice Cote D'Azur Airport are:

- By taxi: (app. 25 to 45 minutes cost app. 60/70 €)
- By train: Check the link https://www.nice.aeroport.fr/acces/transports-en-commun
- By bus: Check the link https://www.lignesdazur.com