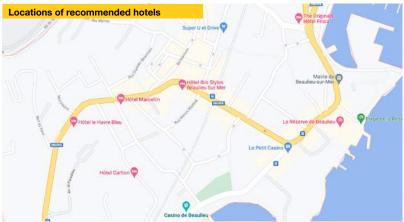

### **RECOMMENDED ACCOMMODATION**

For accommodation, we recommend our partner hotels as follows. In order to benefit from the special rates, please mention the code: "BACKGAMMON TOURNAMENT" when booking your room via e-mail.

#### the originals city . hôtel Frisia

- 2, boulevard Eugene Gauthier . FR-06310 Beaulieu-sur-Mer, France Tel. +33 (0) 4 93 01 01 04 . info@frisia-beaulieu.com . www.frisia-beaulieu.com
- Sea view room with balcony, per day: 155 EUR
- · Mountain view room, per day: 120 EUR
- Standard room with city view, per day: 110 EUR
- •Triple room mountain view with balcony, per day: 150 EUR
- Family room, city view (max. 4 people), per day: 172 EUR
- « Suite Marine » (appartment with kitchenette 40m2 4 people max) with balcony, per day: 162 EUR
- « Suite Provençale » with terrace (appartment max 4 people), per day: 172 EUR

### hotel ibis styles . beaulieu-sur-mer

3, boulevard Maréchal Joffre . FR-06310 Beaulieu-sur-Mer, France Tel. +33 (0) 4 93 01 12 15 . h8234@accor.com . www.ibis.com

• per night & per person all inclusive: 95.50 EUR

#### hotel . le havre bleu

29, boulevard Maréchal Joffre . FR-06310 Beaulieu-sur-Mer, France Tel. +33 (0) 4 93 01 01 40 . info@lehavrebleu.com . www.lehavrebleu.com

- Single room, per day: 91 EUR
- Double room, per day: 107 EUR
- Twin room (two beds), per day: 112 EUR
- •Triple room (three beds), per day: 168 EUR