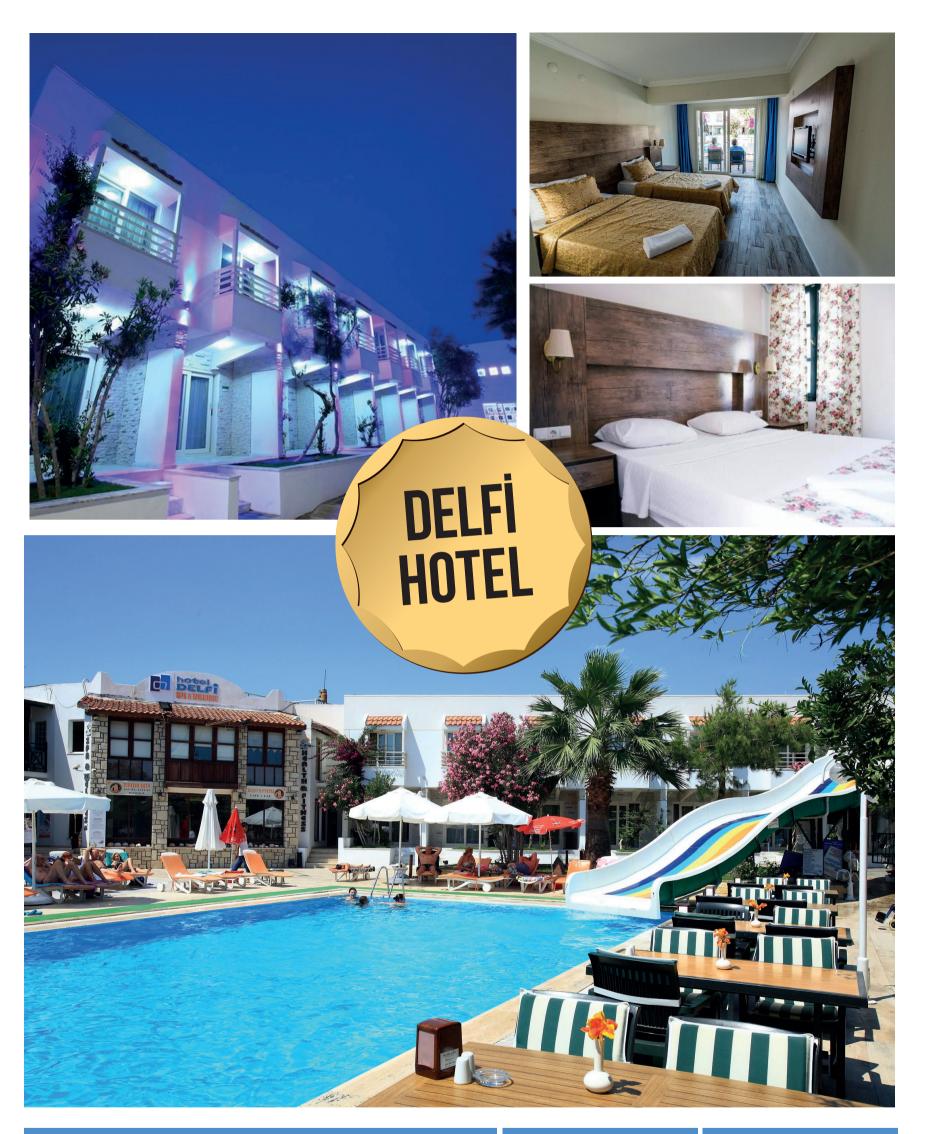

# 1 NIGHT ACCOMMODATION STANDARD DELUXE

850 TL

1100 TL

1500 TL

SINGLE STAY (1 pax) 750 TL
DOUBLE STAY (2 pax) 900 TL
TRIPLE STAY (3 pax) 1200 TL

OPEN BUFFET BREAKFAST, WIRELESS INTERNET CONNECTION, AUTOPARKING AND VAT ARE INCLUDED IN THE RATES MENTIONED ABOVE. (1€ = ~17,5TL)

**Reservation:** +90 533 235 25 55 - Gökhan Güneş **Contact:** +90 252 316 40 85 / www.delfihotel.com **Adress:** Umurca Mah. Dere Sk. No: 43 Bodrum/Muğla