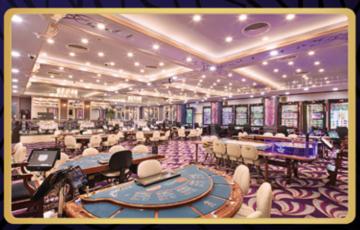

Admission to Casino with photo ID Card only. Only persons with legal age may enter the Casino (25 or older).

AMERICAN ROULETTE - BLACK JACK - CRAPS - NOVO POKER - TRIO POKER

- MAJOR POKER - RUSKY POKER - HEADS-UP HOLD'EM - SLOT MACHINES