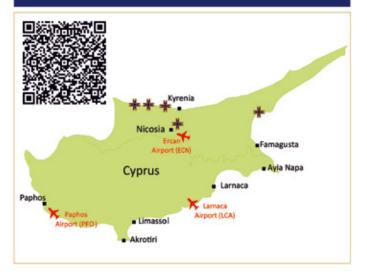

#### ROUTE

Cyprus is an island in the Eastern Mediterranean Sea. You can fly to Nicosia/Lefkosa Airport (by car 50 km to Girne) or to Larnaca Airport (by car 90 km to Girne)

The transfers directly from the airport (Nicosia & Larnaca) free of charge, offered by MERIT PARK HOTEL & CASINO.