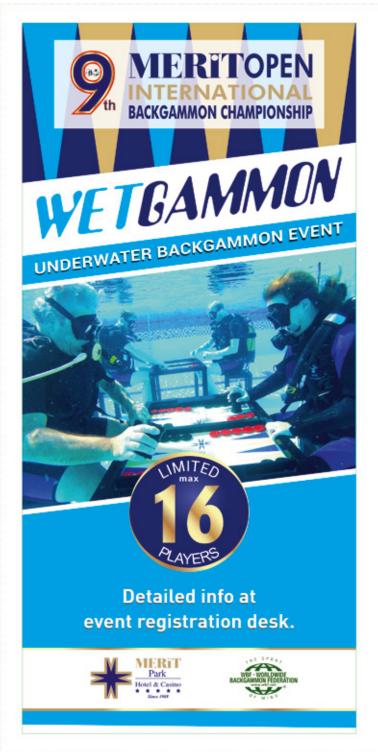

a - Cyprus)

- 🔇 +90 392 650 25 00
- 🚫 Backgammon PR: +90 533 839 59 19
- 🔀 backgammon@meritcasinos.com
- www.merithotels.com www.meritcasinos.com
- 🖌 /MeritBackgammonTournament



- \* Single Room : 130 EUR (ultra all inclusive) per room per night
- \* Double Room : 170 EUR (ultra all inclusive) per room per night
- \* Triple Room : 230 EUR (ultra all inclusive) per room per night

SPECIAL "ULTRA ALL INCLUSIVE" RATES ABOVE INCLUDE OPEN BUFFET BREAKFAST + LUNCH + DINNER + ALL SOFT & ALCOHOLIC DRINKS.

Rack Rates are in EURO and inclusive of VAT.





MERIT PARK HOTEL & CASINO offers a complimentary "Double Stay of 6 Nights" in North Cyprus during next year's tournament as a prize for 869BG Warm-Up

A special handmade Backgammon board is offered by **869BG** as a prize for 869BG Warm-Up







#### ROUTE

Cyprus is an island in the Eastern Mediterranean Sea. You can fly to Nicosia/Lefkosa Airport (by car 50 km to Girne) or to Larnaca Airport (by car 90 km to Girne)

The transfers directly from the airport (Nicosia & Larnaca) free of charge, offered by MERIT PARK HOTEL & CASINO.

Girne/Kyrenia is an enchanted town on the North Cyprus. Average air temperature (subtropical climate) in October - November is 14/24°C The average temperature of the sea is 25,5°C





Where Sophistication Met...









(f) MeritParkHotel 🕑 MeritPark 🔞 MeritPark



f /MeritBackgammonTournament